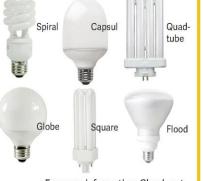

#### COMPACT FLUORESCENT BULBS (CFLs) These CFLs can also be recycled at your local Home Depot or Lowes

For more information, Check out burlcorecycles.com or download our free Recycle Coach App!

The Burlington County Household Hazardous Waste Facility (HHWF) accepts many types of hazardous

**Accepted Household Hazardous Waste Items** 

- Latex Paint is water based and not hazardous. If nearly empty, let contents dry and place in trash with LID OFF.
- Fluorescent Tubular Lamps
- Compact Fluorescent Bulbs can be recycled at Home Depot and Lowes
- Fire Extinguishers and Flares