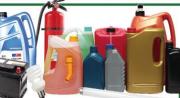

waste from county residents. Items include:

• Toxics such as Rust Remover Paint Remover Pool Chemicals Weed Killer

Automotive Products

Pesticides, Insecticides
 & Herbicides such as
 Chlordane
 Flea Powder
 Sevin & Malathion

#### UNACCEPTABLE ITEMS INCLUDE:

**NO** Medications **NO** acetylene, unidentified, or commercial tanks or other cylinders.

 Corrosives such as Oven Cleaner Acids & Household Lye Ammonia-based cleaners Driveway Cleaner

The Burlington County Household Hazardous Waste Facility (HHWF) accepts many types of hazardous

**Accepted Household Hazardous Waste Items** 

- Latex Paint is water based and not hazardous. If nearly empty, let contents dry and place in trash with LID OFF.
- Fluorescent Tubular Lamps
- Compact Fluorescent Bulbs can be recycled at Home Depot and Lowes
- Fire Extinguishers and Flares

- Small Propane Tanks 1 lb or less
- Lead Acid Batteries Scooter, Car, Truck, Motorcycle, Marine and Laptop
- Household Batteries
  Rechargeable batteries
  found in cordless tools
  and household items, toys,
  cell phones, tablets, etc.
  Alkaline batteries are
  not hazardous waste