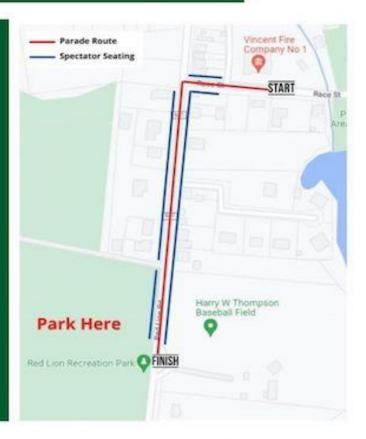

# SOUTHAMPTON TOWNSHIP RECREATION ASSOCIATION

April 6th 11-1pm

### OPENING DAY DETAILS

Parade starts at 11am (if walking in parade arrive at 10:30 at the firehouse)

Games start at 11:30

Bring Chairs to watch the parade on Red Lion Road

Enjoy the ball games, food trucks, and vendors

1) 11/10

PARADE, FOOD TRUCKS, LOCAL VENDORS, BASEBALL AND SOFTBALL GAMES For more info please email EVENTS@STRASPORTS.ORG VINCENT FIRE CO. #1 \$3,000 Spring Bingo April 27th 2024

6 Regular Games 5 Special Games Payouts From \$150 - \$1000 Presale Event! Limited Seating In House 50/50 Basket Auction